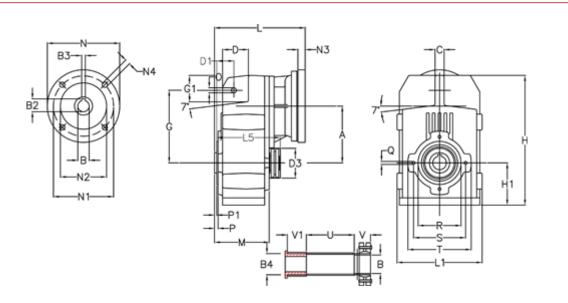

## **Data Sheet**

Article number: 29560207668220 Description: Shaft mounted gear A253QF30-76,6-P63B5

## **Measures**

| A = 128.75 | D1 = 43.5 | l5 = 197.5 | P1                                   | = 3.5    | V = 41  |
|------------|-----------|------------|--------------------------------------|----------|---------|
| B = 30     | d3 = 83   | M = 135.5  | Q                                    | = M10x14 | V1 = 48 |
| B1 = 11    | G = 162   | N = 140    | R                                    | = 110    |         |
| B2 = 12.8  | G1 = 58.0 | N1 = 115   | S                                    | = 130    |         |
| B3 = 4     | H = 290.5 | N2 = 95    | Т                                    | = 150    |         |
| B4 = 30    | H1 = 93.5 | N4 = M8x19 | Tightening torque Nm adapter bushing | g = 6.0  |         |
| C = 20     | L = 213.0 | O = 13     | Tightening torque Nm shrink disc     | = 7.0    |         |
| D = 57.0   | L1 = 188  | P = 6.0    | U                                    | = 120.5  |         |
|            |           |            |                                      |          |         |